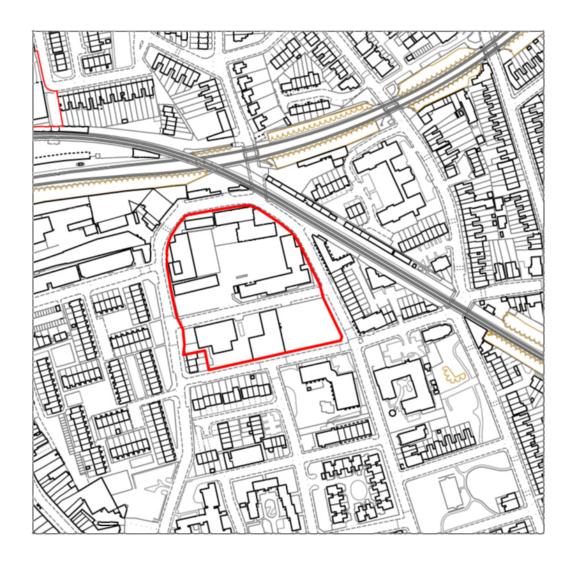

**Appendix C** 

Schedule 2: Maps Area Subject to Proposed Article 4 Direction

August 2017

SIL 1: South East Bermondsey

NSP08: Biscuit Factory and Campus

NSP09: Tower Workshops