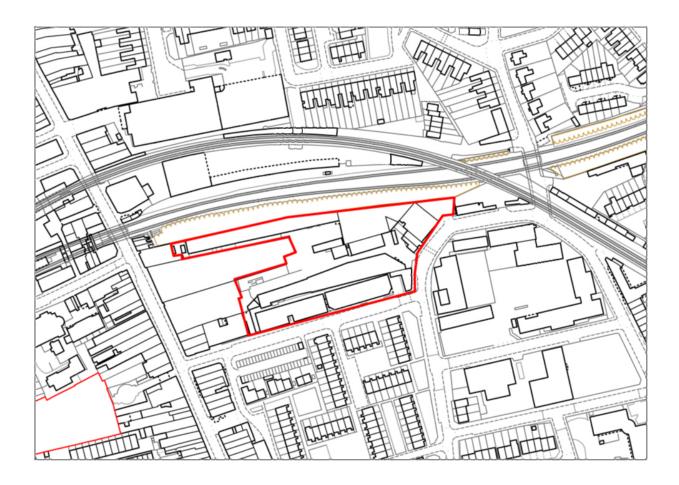

**Appendix C** 

Schedule 2: Maps Area Subject to Proposed Article 4 Direction

August 2017

SIL 1: South East Bermondsey

NSP08: Biscuit Factory and Campus

NSP09: Tower Workshops