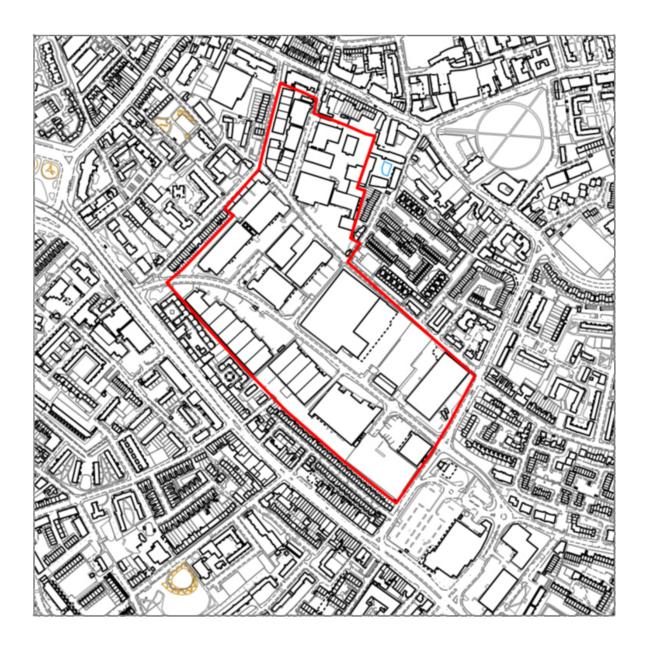

**Appendix C** 

Schedule 2: Maps Area Subject to Proposed Article 4 Direction

August 2017

SIL 1: South East Bermondsey

NSP08: Biscuit Factory and Campus

NSP09: Tower Workshops