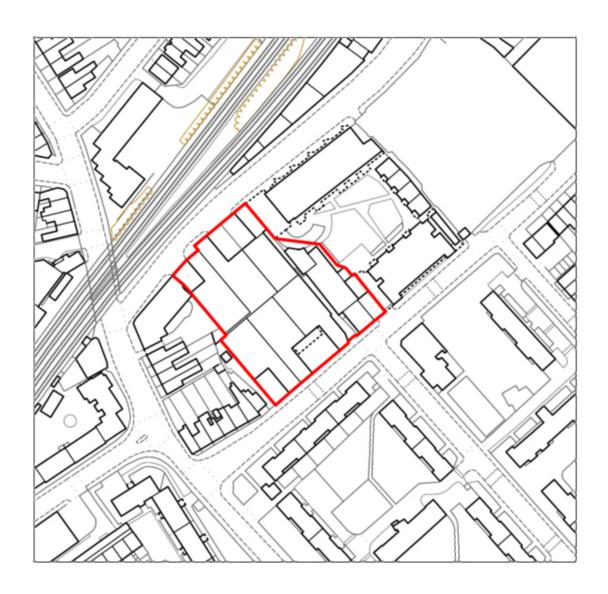

**Appendix C** 

Schedule 2: Maps Area Subject to Proposed Article 4 Direction

August 2017

SIL 1: South East Bermondsey

NSP08: Biscuit Factory and Campus

NSP09: Tower Workshops