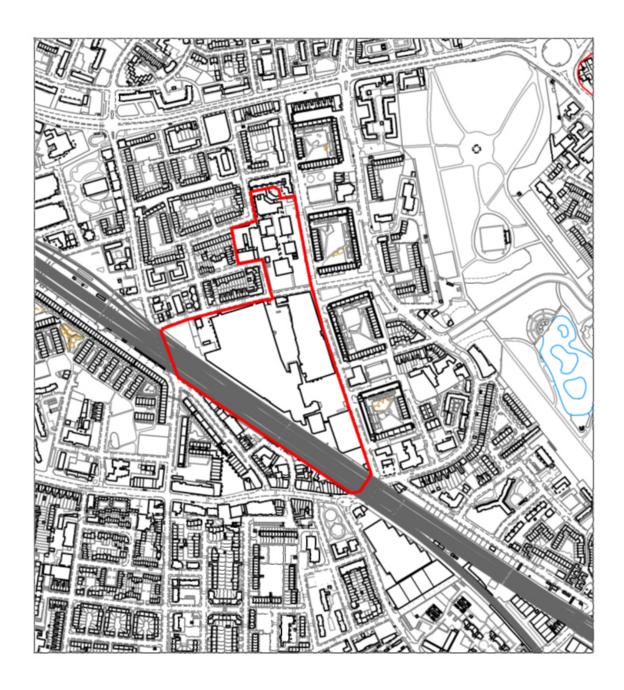

**Appendix C** 

Schedule 2: Maps Area Subject to Proposed Article 4 Direction

August 2017

SIL 1: South East Bermondsey

NSP08: Biscuit Factory and Campus

NSP09: Tower Workshops