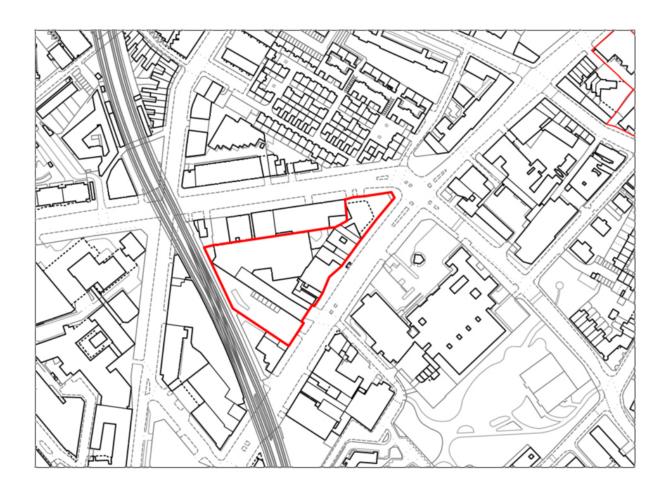

**Appendix C** 

Schedule 2: Maps Area Subject to Proposed Article 4 Direction

August 2017

SIL 1: South East Bermondsey

NSP08: Biscuit Factory and Campus

NSP09: Tower Workshops