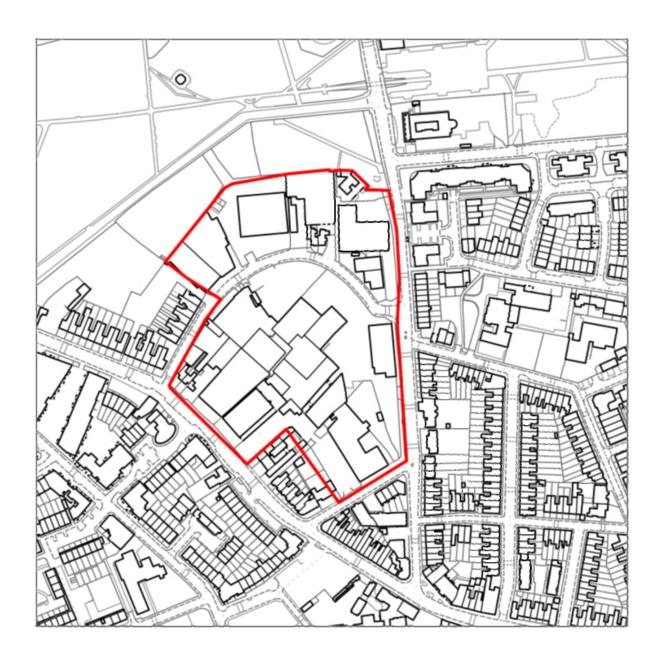

**Appendix C** 

Schedule 2: Maps Area Subject to Proposed Article 4 Direction

August 2017

SIL 1: South East Bermondsey

NSP08: Biscuit Factory and Campus

NSP09: Tower Workshops