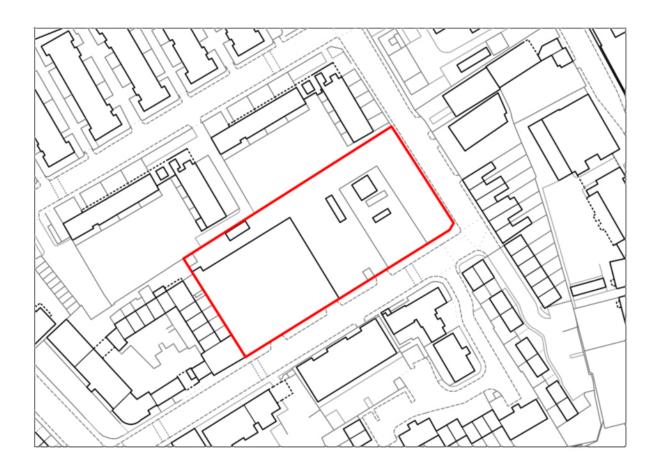

**Appendix C** 

Schedule 2: Maps Area Subject to Proposed Article 4 Direction

August 2017

SIL 1: South East Bermondsey

NSP08: Biscuit Factory and Campus

NSP09: Tower Workshops