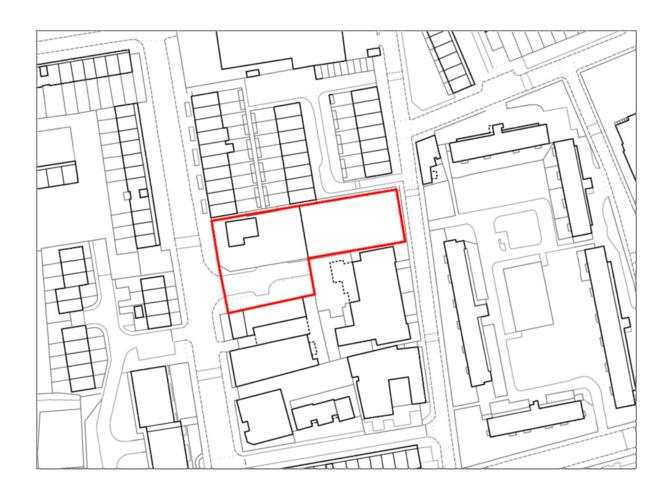

**Appendix C** 

Schedule 2: Maps Area Subject to Proposed Article 4 Direction

August 2017

SIL 1: South East Bermondsey

NSP08: Biscuit Factory and Campus

NSP09: Tower Workshops