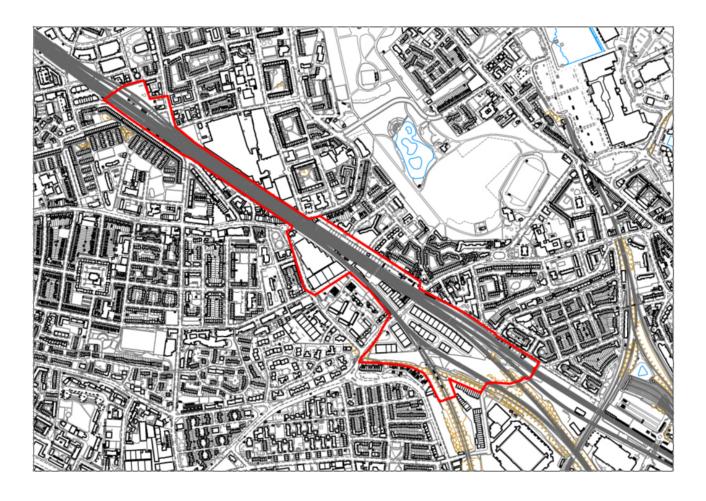

**Appendix C** 

Schedule 2: Maps Area Subject to Proposed Article 4 Direction

August 2017

SIL 1: South East Bermondsey

NSP08: Biscuit Factory and Campus

NSP09: Tower Workshops