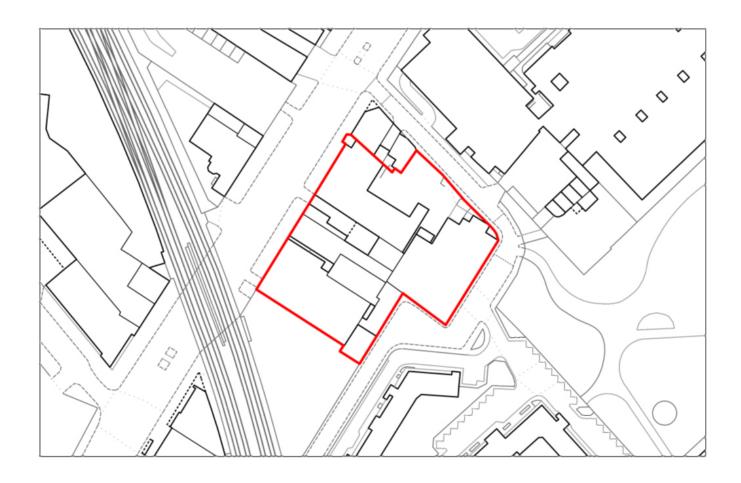

**Appendix C** 

Schedule 2: Maps Area Subject to Proposed Article 4 Direction

August 2017

SIL 1: South East Bermondsey

NSP08: Biscuit Factory and Campus

NSP09: Tower Workshops