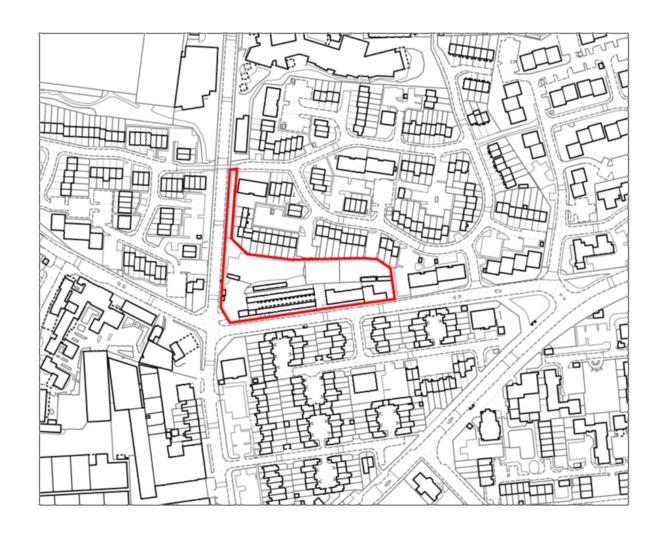

**Appendix C** 

Schedule 2: Maps Area Subject to Proposed Article 4 Direction

August 2017

SIL 1: South East Bermondsey

NSP08: Biscuit Factory and Campus

NSP09: Tower Workshops