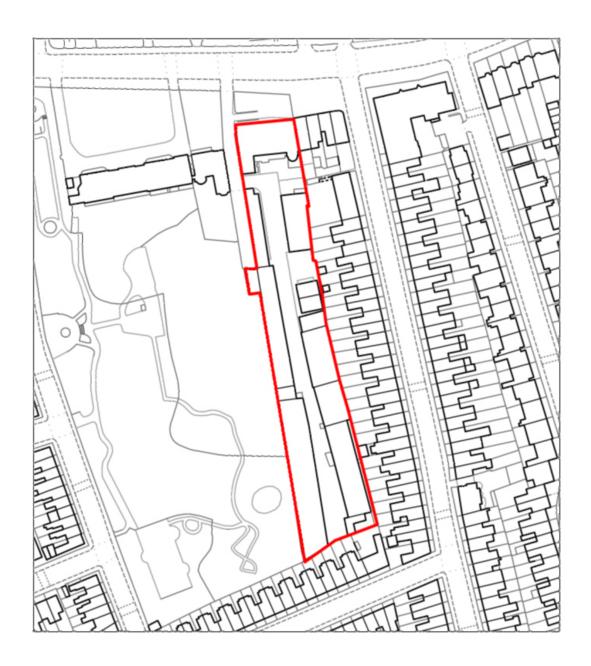

**Appendix C** 

Schedule 2: Maps Area Subject to Proposed Article 4 Direction

August 2017

SIL 1: South East Bermondsey

NSP08: Biscuit Factory and Campus

NSP09: Tower Workshops