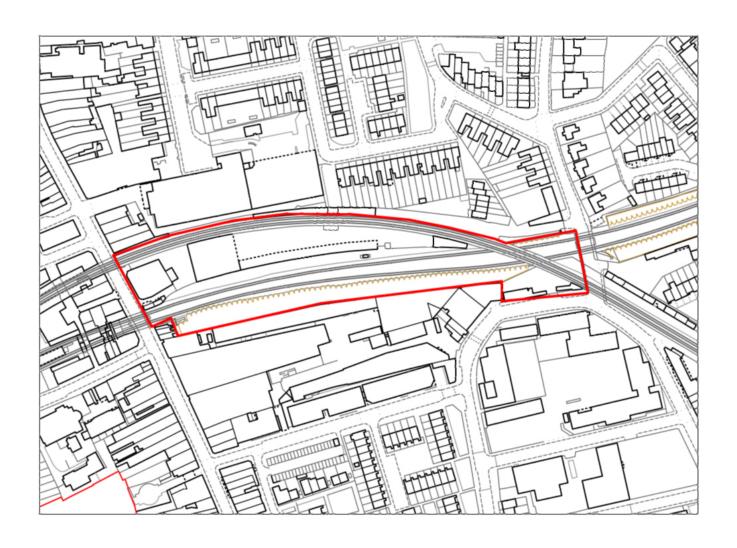

**Appendix C** 

Schedule 2: Maps Area Subject to Proposed Article 4 Direction

August 2017

SIL 1: South East Bermondsey

NSP08: Biscuit Factory and Campus

NSP09: Tower Workshops