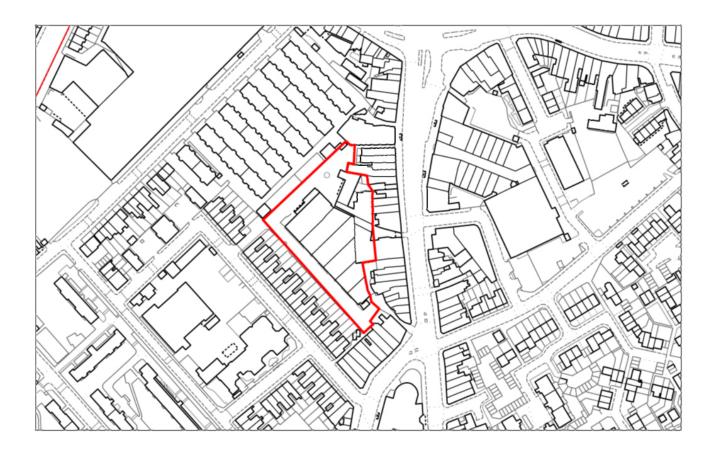

**Appendix C** 

Schedule 2: Maps Area Subject to Proposed Article 4 Direction

August 2017

SIL 1: South East Bermondsey

NSP08: Biscuit Factory and Campus

NSP09: Tower Workshops