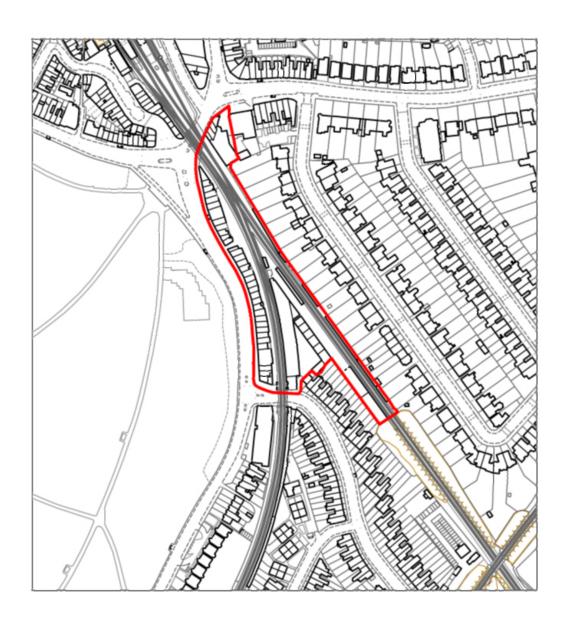

**Appendix C** 

Schedule 2: Maps Area Subject to Proposed Article 4 Direction

August 2017

SIL 1: South East Bermondsey

NSP08: Biscuit Factory and Campus

NSP09: Tower Workshops