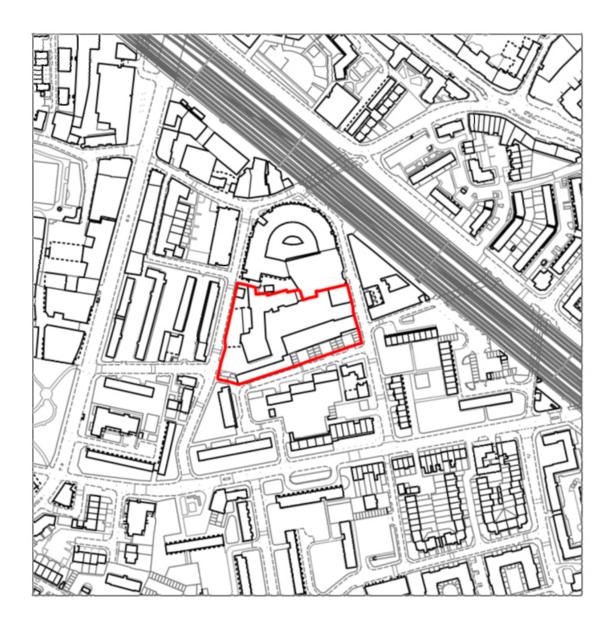

**Appendix C** 

Schedule 2: Maps Area Subject to Proposed Article 4 Direction

August 2017

SIL 1: South East Bermondsey

NSP08: Biscuit Factory and Campus

NSP09: Tower Workshops