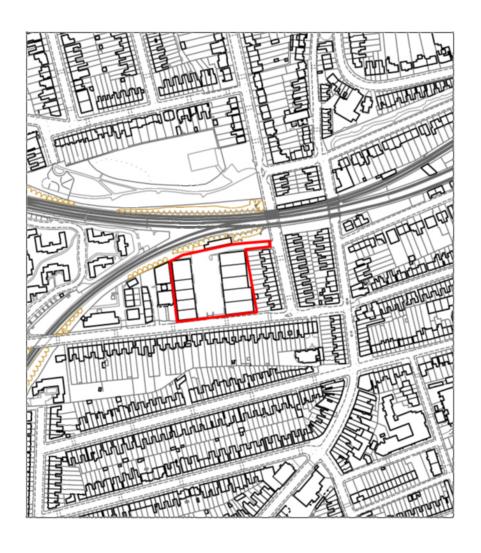

**Appendix C** 

Schedule 2: Maps Area Subject to Proposed Article 4 Direction

August 2017

SIL 1: South East Bermondsey

NSP08: Biscuit Factory and Campus

NSP09: Tower Workshops