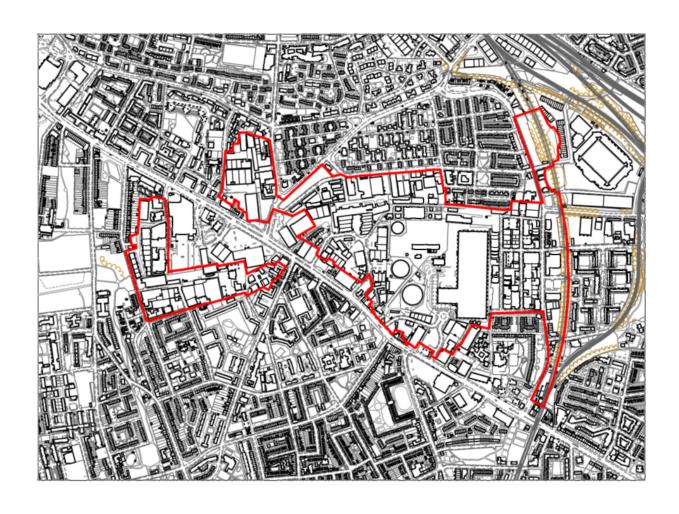

**Appendix C** 

Schedule 2: Maps Area Subject to Proposed Article 4 Direction

August 2017

SIL 1: South East Bermondsey

NSP08: Biscuit Factory and Campus

NSP09: Tower Workshops