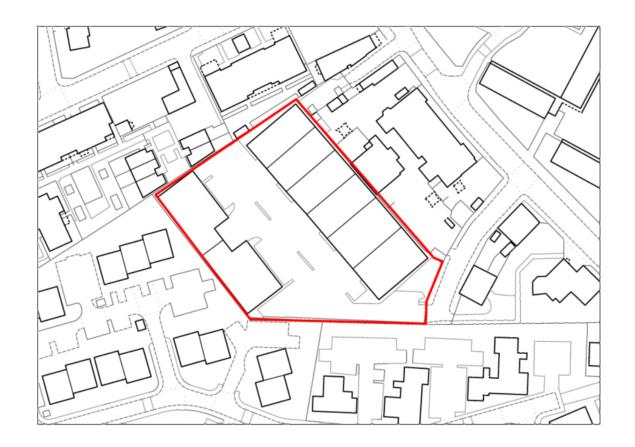

**Appendix C** 

Schedule 2: Maps Area Subject to Proposed Article 4 Direction

August 2017

SIL 1: South East Bermondsey

NSP08: Biscuit Factory and Campus

NSP09: Tower Workshops